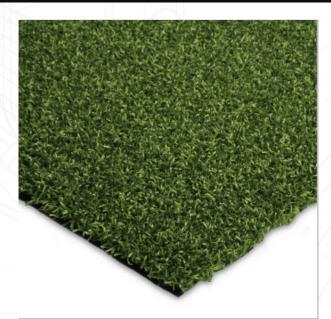

## **Tiger Putt (Urethane)**

- · Developed to provide PGA performance levels to your putting game.
- · K29 Triple-Layered Non-Expansive Backing for superior seam strength & durability.
- · Backed by our industry-leading 8-year warranty.

#### **GENERAL FEATURES:**

| Traffic Level: | Putting Green            |
|----------------|--------------------------|
| Applications:  | Putting Green            |
| Blade Colors:  | Field Green / Golf Green |

### **PRODUCT SPECIFICATIONS**

| Yarn Characteristics             | Turf Characteristics                                   |  |
|----------------------------------|--------------------------------------------------------|--|
| Type: Texturized PP              | Total Product Weight: Approx 65 Ounces Per Square Yard |  |
| Composition/Structure: PP        | Pile/Face Weight: Approx. 45 Ounces                    |  |
| <b>Denier:</b> 4,400             | Pile Height: Approx. 0.50 Inches                       |  |
| Colors: Field Green / Golf Green | Machine Gauge: 3/16 inch                               |  |
| Blade Shape: N/A                 | Thatch Color: N/A                                      |  |